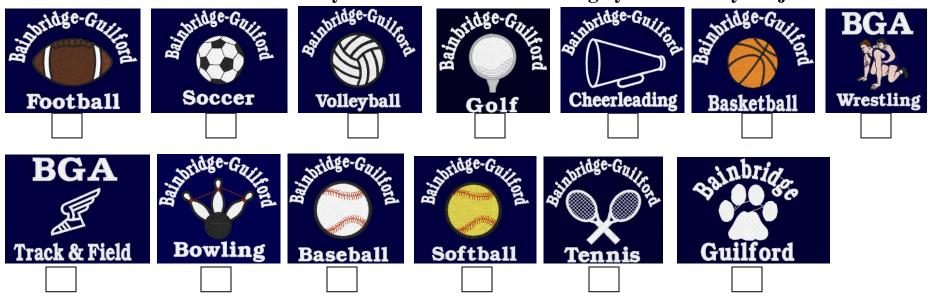

**SELECT YOUR TEAM LOGO:** Clearly check the box under the logo you want on your jacket.

If you would like more than (1) sport on your jacket, please select the sports that you would like included. The layout for 2 or 3 sports will be as follows: